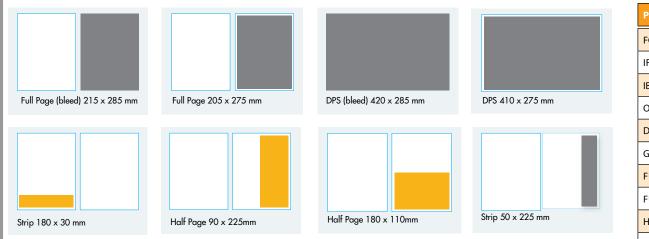

## **ADVERTISING RATES**

| POSITION                         | SPECIFICATIONS | RUPEES   |
|----------------------------------|----------------|----------|
| FC DPS                           | 410 x 275 mm   | 2,55,000 |
| IFC SINGLE PAGE                  | 205 x 275 mm   | 1,90,000 |
| IBC                              | 205 x 275 mm   | 1,75,000 |
| OBC                              | 205 x 275 mm   | 2,25,000 |
| DPS                              | 410 x 275 mm   | 2,10,000 |
| GATEFOLD                         | 410 X 275 mm   | 3,15,000 |
| FULL PAGE, 1ST HALF              | 205 x 275 mm   | 1,50,000 |
| FULL PAGE                        | 205 x 275 mm   | 1,20,000 |
| HALF PAGE HORIZONTAL: FIRST HALF | 180 x 110 mm   | 65,000   |
| HALF PAGE VERTICAL: FIRST HALF   | 90 x 225 mm    | 72,000   |